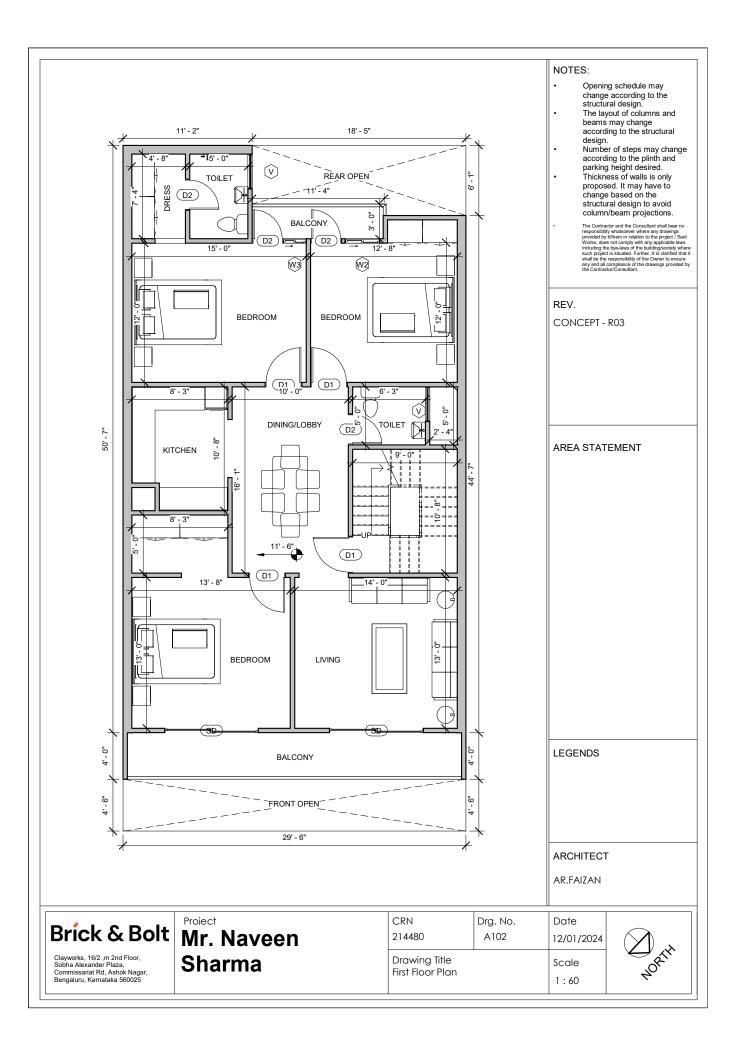

## NOTES:

- Opening schedule may change according to the structural design. The layout of columns and
- The layout of columns and beams may change according to the structural design
- Number of steps may change according to the plinth and parking height desired.
- Thickness of walls is only proposed. It may have to change based on the structural design to avoid column/beam projections.
- The Contractor and the Consultant shall beer no responsibility whatsower where any drawings provided by 4them in relation to the project / Said Works, does not comply with any applicable laws including the bye-laws of the building/society where such project is situated. Further, it is clarified that it shall be the responsibility of the Owner to ensure any and all compliance of the drawings provided by the Contractor/Consultant.

REV.

CONCEPT - R03

AREA STATEMENT

LEGENDS

ARCHITECT

AR.FAIZAN