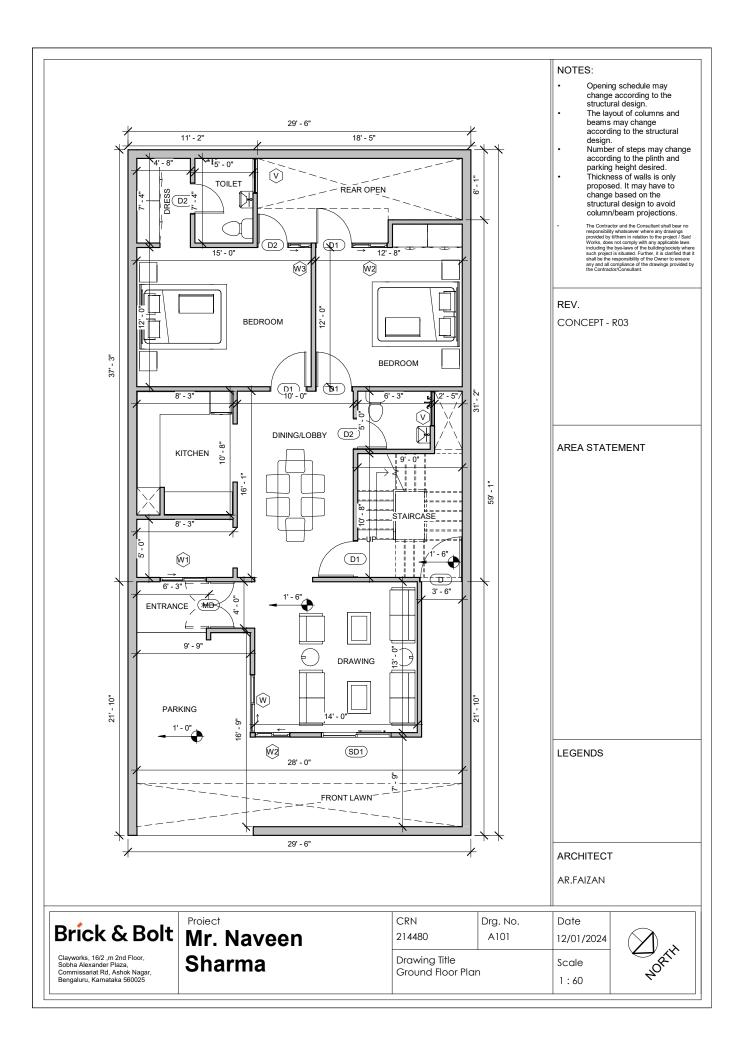

## NOTES:

- Opening schedule may change according to the structural design. The layout of columns and
- The layout of columns and beams may change according to the structural design
- Number of steps may change according to the plinth and parking height desired.
- Thickness of walls is only proposed. It may have to change based on the structural design to avoid column/beam projections.
- The Contractor and the Consultant shall beer no responsibility whatsower where any drawings provided by 4them in relation to the project / Said Works, does not comply with any applicable laws including the bye-laws of the building/society where such project is situated. Further, it is clarified that it shall be the responsibility of the Owner to ensure any and all compliance of the drawings provided by the Contractor/Consultant.

REV.

CONCEPT - R03

AREA STATEMENT

LEGENDS

ARCHITECT

AR.FAIZAN